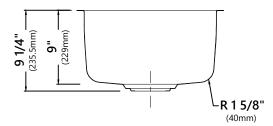

# KD1US17B

17 Inch Undermount Single Bowl Stainless Steel Bar Sink with Drain Assure

Sink Dimensions

Overall Dimensions: 16 7/8" x 18 3/4" Bowl Dimensions: 15 1/8" x 17" Sink Depth: 9"