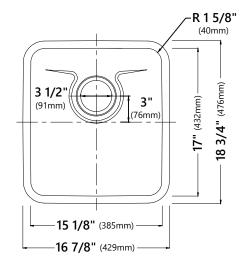

# KD1US17B

17 Inch Undermount Single Bowl Stainless Steel Bar Sink with Drain Assure

Sink Dimensions

Overall Dimensions: 16 7/8" x 18 3/4" Bowl Dimensions: 15 1/8" x 17" Sink Depth: 9"

#### Features

- 16 Gauge Stainless Steel Construction
- Single Bowl Undermount Sink
- Type 18/10 Antibacterial
- Required Minimum Cabinet Size: 21" Left to Right, 24" Front to Back
- Rear Center-Set Drain
- 3 1/2" Drain Opening
- 99.9% Reduction of Bacteria
- NoiseDefend Undercoating and Sound Dampening Pads